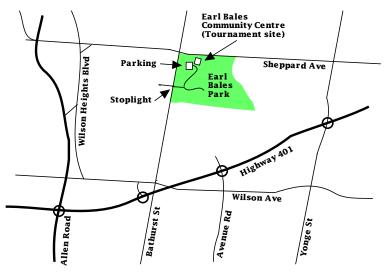

Where: Earl Bales Community Centre, Earl Bales Park, North York ON. See map.

Lost? Call our cell-phones: (416) 876-7675 (John) or (416) 937-6063 (Lisa K).

When: Saturday: register at 8:30 A.M., announcements and games 1-7 at 9:15 A.M.