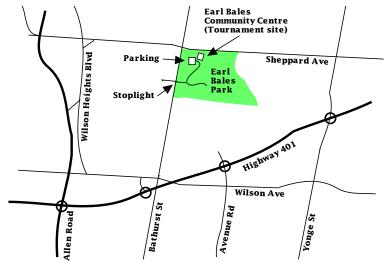

## 2002 Michael Wise Memorial SCRABBLE® Tournament

## Accommodation:

Some local players have room for out-of-towners. To be put in touch with one, please contact our **billetting co-ordinator**, Vivienne Muhling (416) 603-0625 <vivienne@barline.com>.

You can call the Toronto Bed & Breakfast Registry toll-free at (877) 922-6522 or visit their web site at http://www.torontobandb.com.

We have also compiled the following list of hotels (revised July 28th, 2002) and welcome additional suggestions. Room rates are quoted in Canadian dollars, do not include taxes and are subject to change.



GLENGROVE SUITES • 2837 Yonge Street (three blocks south of Lawrence Ave) • (416) 489-8441 (800) 565-3024

10 minutes by car to tournament site. \$130 studio (double bed and kitchenette), \$140 junior one-bedroom (double bed, pullout sofa and kitchenette), \$160 one-bedroom (double bed, pullout, full kitchen), \$199 two-bedroom (double bed, 2 twin beds, pullout sofa, kitchenette). Parking included.

GLOBAL GUEST HOUSE • 9 Spadina Road Toronto M5R 2S9 • (416) 923-4004

30 minutes by car OR 5 minute subway and 30 minute bus ride. Basic accommodation including A/C, TV, coffee, tea, hot chocolate, local calls, laundry, kitchen. \$56 single occupancy, shared bath. \$10 each additional person. \$10 private bath. Parking extra.

HOLIDAY INN YORKDALE • Highway 401 and Dufferin • (416) 789-5161 (